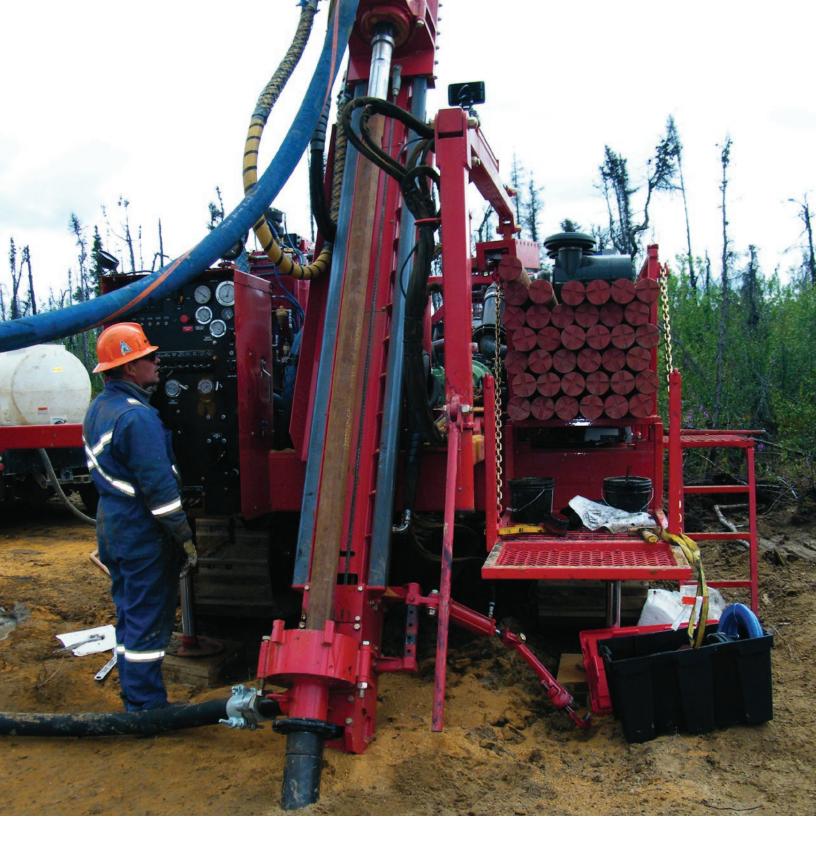

**PROSPECTOR I**Track Mounted RC Drill

**MULTI POWER** 

# Prospector I – Track Mounted RC Drill

#### **INCLUDED ACCESSORIES**

Sample cyclone, rod rack, rear stabilizers, blade assy, RC swivel