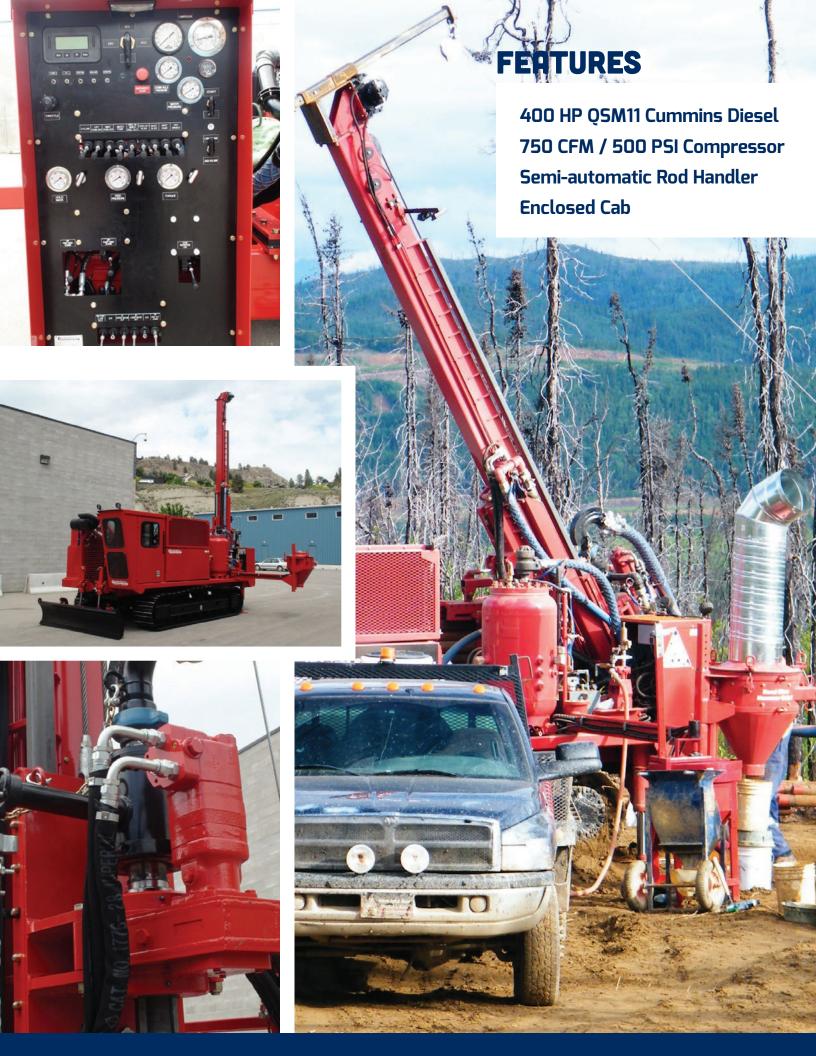

#### **PRIME MOVER**

**Model:** Cummins QSM11, 6 cylinder, turbo charged diesel engine

**Power:** 400 HP @ 1800 RPM

#### **STANDARD COMPRESSOR**

Model: Sullair dual mode 20/12 air end

Capacity: 600 CFM / 500 PSI & 750 CFM / 350 PSI

#### **TOP DRIVE ROTATION UNIT:**

Max torque: 3000 lbs /ft

**RPM**: 0-195 RPM

**Spindle:** Floating w/ NSE2-7/8" Reconn thread

**Rotation motor:** Char-Lynn 10K series