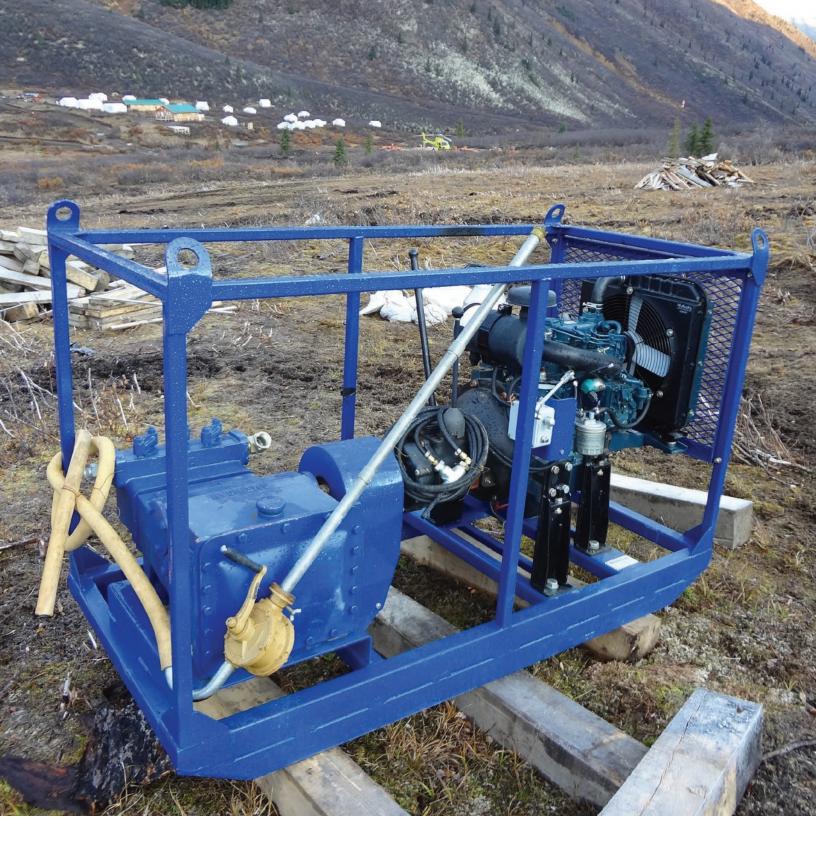

| W1122B-CD (435) C/W KUBOTA D1105 SUPPLY PUMP |                                                                                 |  |
|----------------------------------------------|---------------------------------------------------------------------------------|--|
| Prime mover:                                 | Kubota D1105 32HP diesel engine                                                 |  |
| Pump:                                        | American AW1122B-CD (435) piston pump                                           |  |
| Flow Capacity:                               | 37 GPM @ 1000 PSI                                                               |  |
| Transmission:                                | Newage 40M Four speed w/ clutch assy.                                           |  |
| Frame:                                       | Steel, primed and painted                                                       |  |
| Weight:                                      | 1480 lbs.                                                                       |  |
| Dimensions:                                  | 70" L x 32" W x 43" HT                                                          |  |
| Accessories:                                 | Tool storage, control panel, lifting points<br>12V battery, rubber motor mounts |  |