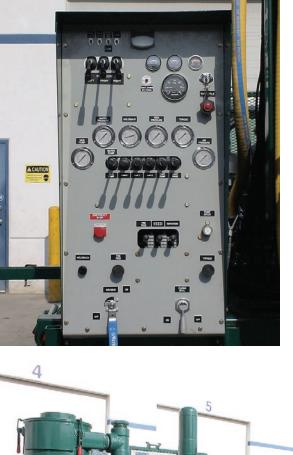

#### **CONTROL PANEL**

Panel: Engine display, drilling functions, setup functions, & E-stop

Gauges: Rotation, holdback & air pressure