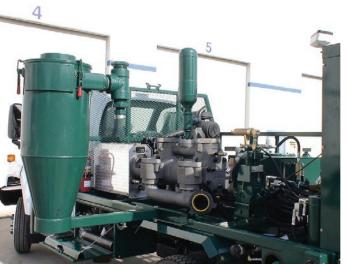

#### ON BOARD MUD PUMP

**Model:** Centerline 7.5 x 10 mono aluminum mud pump

**Capacity:** 150 GPM / 400 PSI

#### COOLING

**Ambient temperature rating:** 50 Deg C (122 Deg F)

Coolers: Hydraulic driven fans