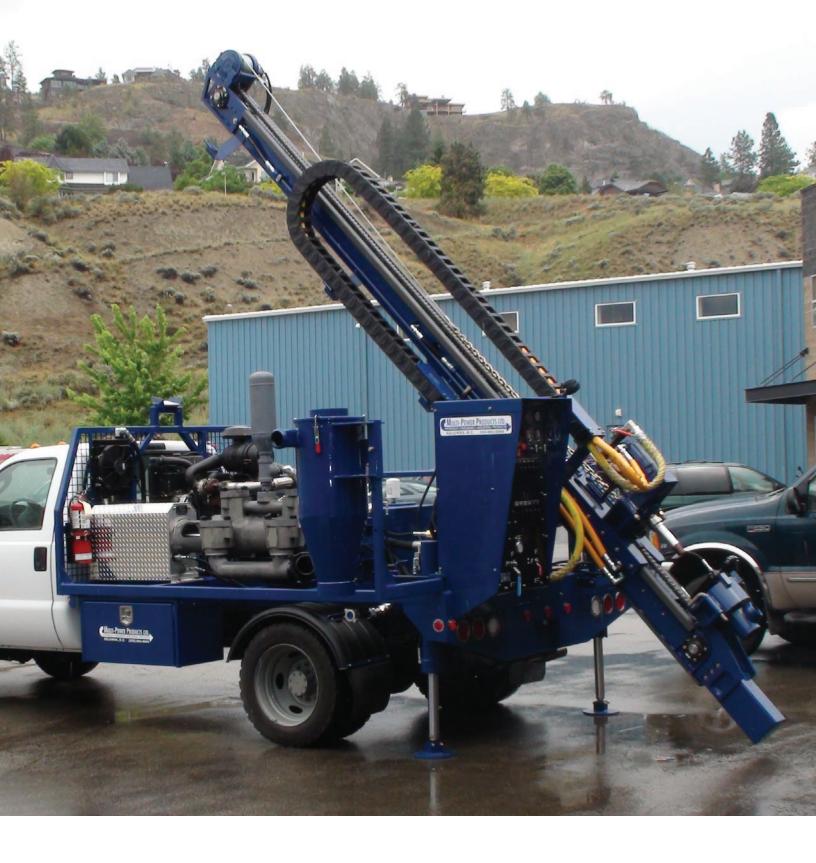

**GEOPOWER**Geothermal Drill

MULTI POWER

Ready for mud or air drilling
Compact design for
limited access sites
On Board Mud Pump
Available Track Mount

# Geopower - Geothermal Drill

#### **MAST AND FEED**

Chain over cylinder feed Design: 15,000 lbs. Pullback: Pullback speed: 0-76 fpm Pulldown: 10,600 lbs. Pulldown speed: 0-73 fpm Feed stroke: 12.5 ft Working angle: 45 to 90 degree Mast dump: 40" travel