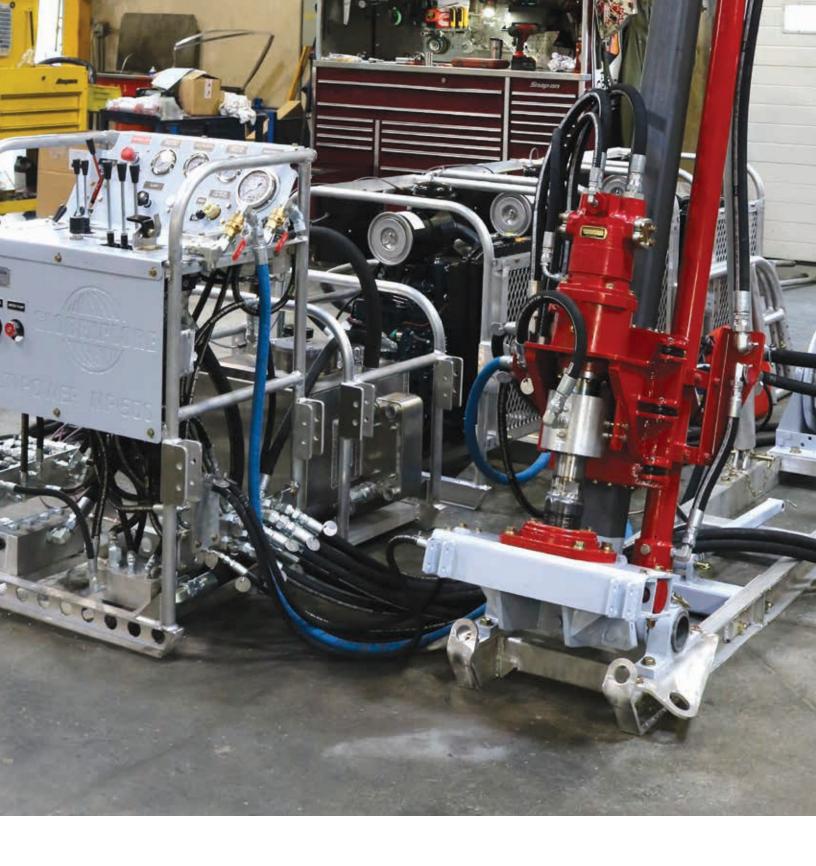

### Discovery MP500 - Man Portable Diamond Core Drill

| ROTATION UNIT       |                                           |
|---------------------|-------------------------------------------|
| Standard unit:      | MPP LW top drive w/ built in water swivel |
| Spindle connection: | NWJ Box                                   |
| RPM:                | 1400 RPM                                  |
| Torque:             | 500 ft-lbs.                               |
| Hydraulic motor:    | Rineer MV015 2 speed vane motor           |

| FOOTCLAMP        |                                |
|------------------|--------------------------------|
| Standard unit:   | MPP 2 cylinder jaw style clamp |
| Maximum opening: | 4-1/2" (P size)                |

| MAST AND FEED |                                   |
|---------------|-----------------------------------|
| Feed stroke:  | 72"                               |
| Pullback:     | 14,000 lbs.                       |
| Pulldown:     | 7510 lbs.                         |
| Drill angle:  | 45 to 90 degree                   |
| Tower:        | 5 ft & 10 ft barrel pull capacity |

| WATER PUMP     |                             |
|----------------|-----------------------------|
| Standard unit: | L0918B-CD (420) piston pump |
| Capacity:      | 24 GPM @ 700 PSI            |

| WINCHES         |                              |
|-----------------|------------------------------|
| Wireline winch: | Hydraulic motor direct drive |
| Capacity:       | 2000 ft of 3/16" cable       |

| HYDRAULIC SYSTEM |                                  |
|------------------|----------------------------------|
| Controls:        | Manual hydraulic, no electronics |
| System pressure: | 3500 PSI                         |
| Filtration:      | 10 micron                        |
| Heat exchanger:  | Water:oil                        |