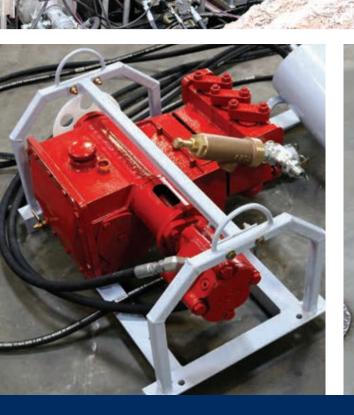

| ROTATION UNIT       |                                           |
|---------------------|-------------------------------------------|
| Standard unit:      | MPP LW top drive w/ built in water swivel |
| Spindle connection: | NWJ Box                                   |
| RPM:                | 1400 RPM                                  |
| Torque:             | 500 ft-lbs.                               |
| Hydraulic motor:    | Rineer MV015 2 speed vane motor           |