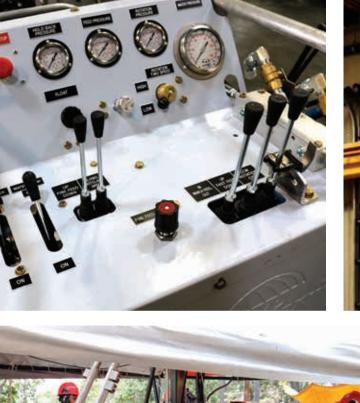

| HYDRAULIC SYSTEM |                                  |
|------------------|----------------------------------|
| Controls:        | Manual hydraulic, no electronics |
| System pressure: | 3500 PSI                         |
| Filtration:      | 10 micron                        |
| Heat exchanger:  | Water:oil                        |